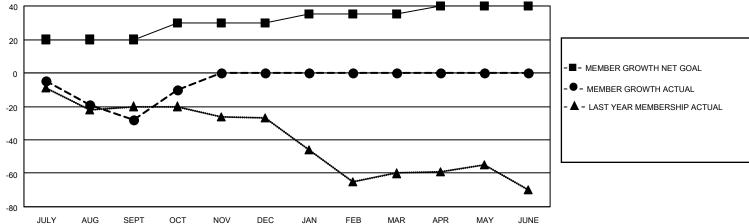

## GOALS AND ACTUAL MEMBERS CUMULATIVE

| DROPPED CLUBS: 1 |    | 27 CLUBS OF 49 ADDED 1 OR<br>MORE NEW MEMBERS | GENDER DISTRIBUTION                |              |  |
|------------------|----|-----------------------------------------------|------------------------------------|--------------|--|
|                  |    | WORE NEW WEIWBERS                             | MALE 860 (63.56%)                  |              |  |
|                  |    |                                               | FEMALE                             | 493 (36.44%) |  |
| DROPPED MEMBERS  |    |                                               | NON BINARY                         | 0 (0.00%)    |  |
|                  |    |                                               | PREFER NOT TO ANSWER               | 0 (0.00%)    |  |
| DECEASED         | 8  |                                               |                                    |              |  |
| CLUB CANCELLED   | 15 | CLICK HERE FOR CUMULATIVE                     | TOTAL FAMILY UNIT MEMBERS          | 170          |  |
| OTHER            | 70 | MEMBERSHIP DATA                               |                                    |              |  |
| TOTAL            | 93 |                                               | FAMILY MEMBERS PAYING HALF DUES 85 |              |  |
|                  |    |                                               |                                    |              |  |